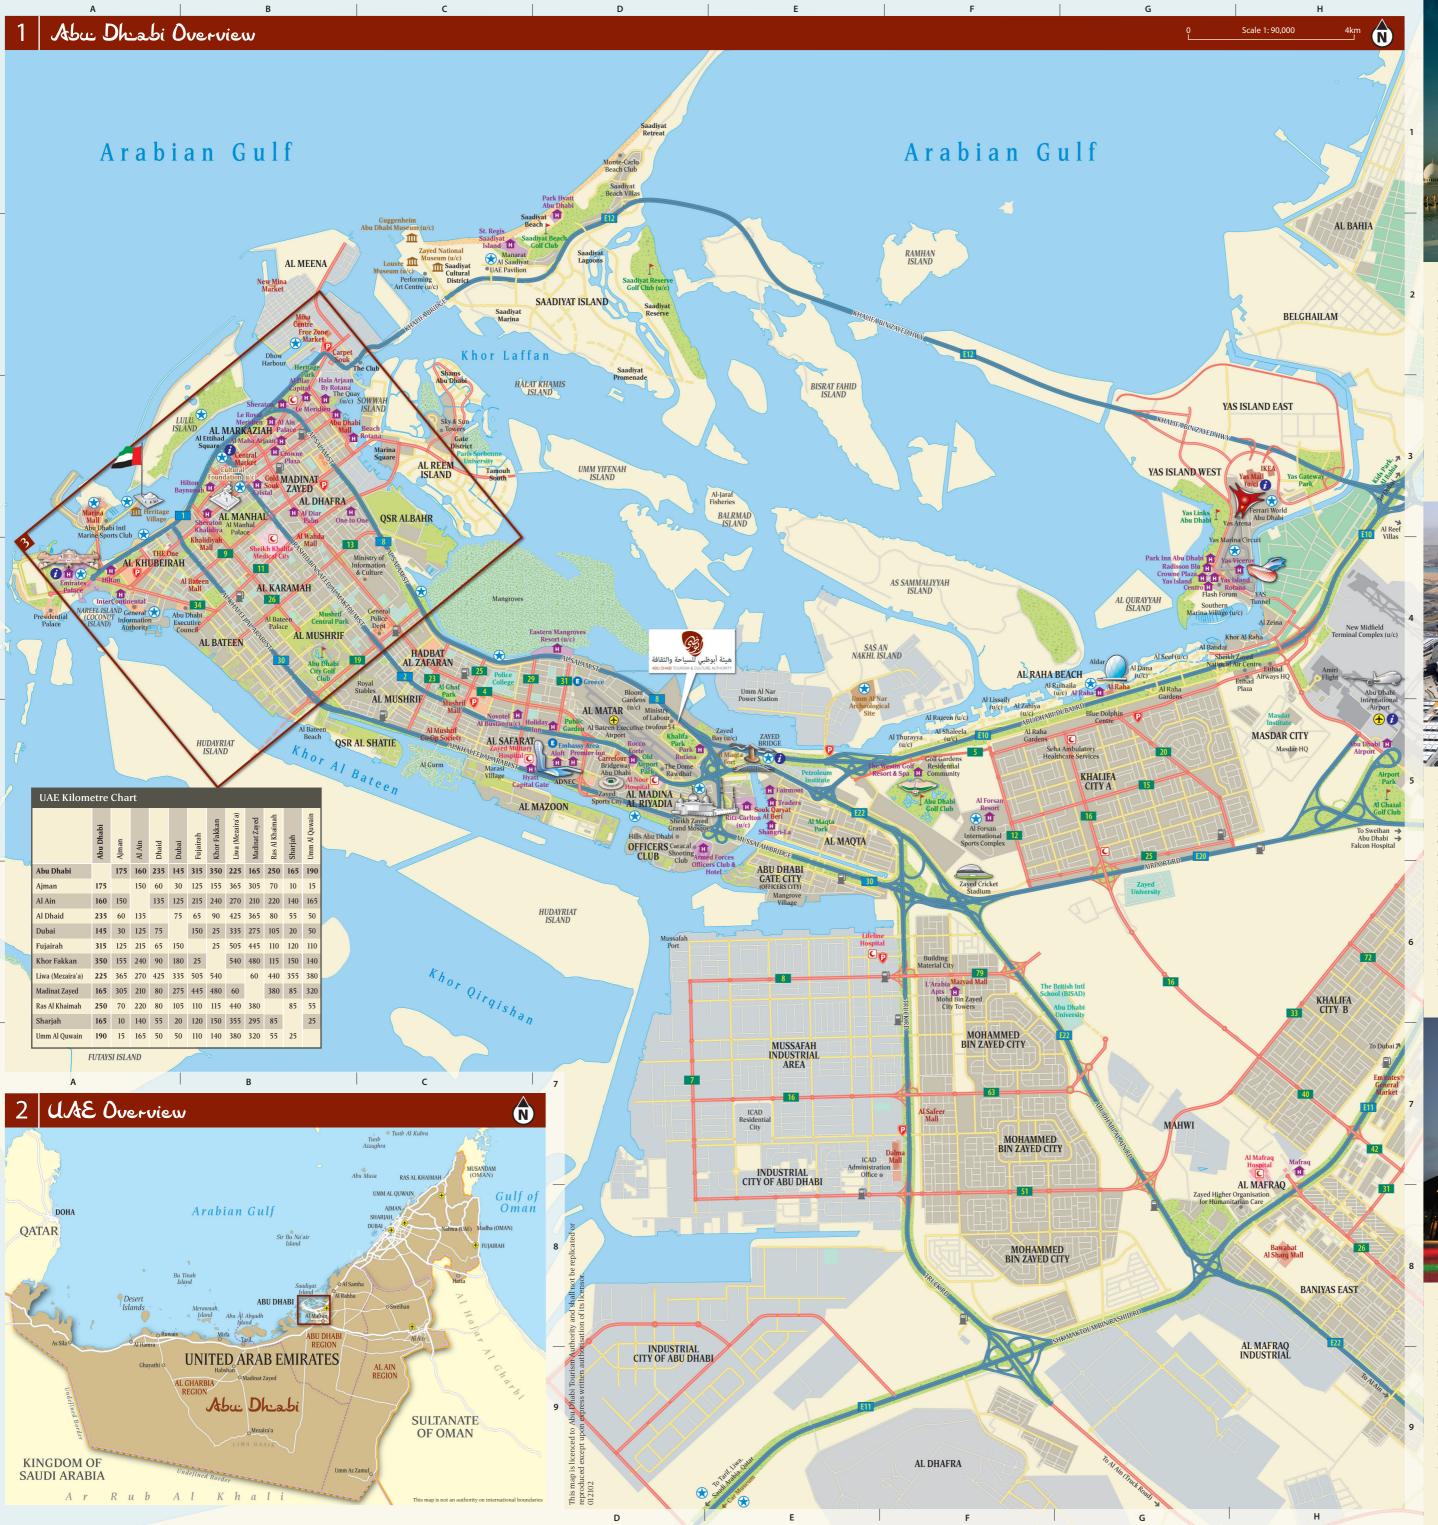

### Sheikh Zayed Bin Sultan Al Nahyan Grand Mosque

The mosque is a wonder of Islamic design, a feat of engineering and the first mosque in Abu Dhabi to allow non-Muslims to tour its interior. Four minarets soar more than 100 metres into the sky and look down upon the mosque's 57 white marble domes. The building can house more than 40,000 worshippers, many of whom kneel to pray on the world's largest hand-made carpet.

Open to visitors Saturday - Thursday from 9:00am to 12:00pm only. Guided tours take 60 to 90 minutes (Sunday - Thursday only) and commence at 10:00am but arrive at 9.45am for registration.

Entry is free. To book tours please contact: zayedmosquetour@adta.ae Visitors to the mosque are asked to dress appropriately. For further information,