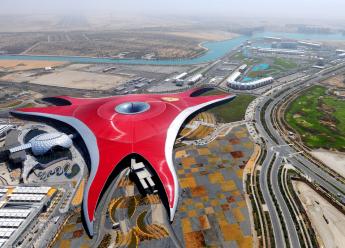

## **UAE Pavilion**

Moved piece by piece from Shanghai, where it welcomed almost two million visitors to the UAE's national exhibition during the World Expo 2010, this striking dune-shaped structure, designed by London's acclaimed Foster + Partners, now stands close to the Manarat al Saadiyat (Place of Enlightenment) exhibition centre on Saadiyat Island.

A new landmark exhibition and events venue, the pavilion is hosting some of the country's most important cultural functions. A coming together of prominent global collectors, connoisseurs and artists, Abu Dhabi Art [hyperlink to event], was the reassembled pavilion's first exhibition in 2011.