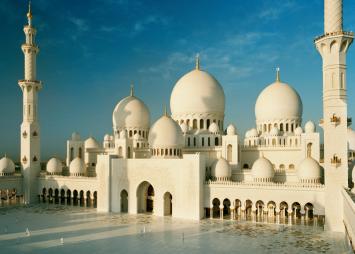

## Ferrari World Abu Dhabi

It's fast and furious fun for all ages at Ferrari World Abu Dhabi - the world's first Ferrari theme park and the largest attraction of its kind. The park tells the Ferrari story with passion and excitement through more than 20 exhilarating and educational rides and attractions, interactive shopping and authentic Italian dining experiences.

Beneath its huge, iconic red roof, attractions include: Formula Rossa, the world's fastest roller coaster, reaching speeds of 240 kmph; Galleria Ferrari, the world's largest Ferrari gallery outside Maranello with an interactive display of cars from 1947 through to the present; Speed of Magic, a fantastic 4-D adventure through deep green jungles, icy caves and ravines and to the mouth of a fiery volcano. Those wanting to start their Ferrari World Abu Dhabi experience in top gear will get their adrenaline fix at G-Force blasting through the red roof, before dropping from a hair-raising height of 62 metres.